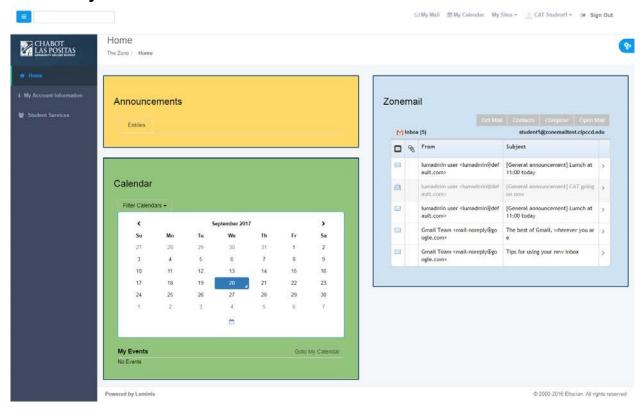

### **Home Everyone**

#### On Home Tab:

- 1. Announcements
  - a. None at this time
- 2. Calendar
- 3. Email Gmail for Students
- 4. OWA for Employees