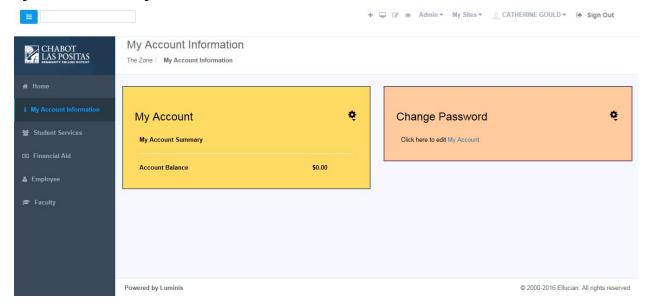

# **My Account - Everyone**

# On My Account information Tab:

- 1. My Account
- 2. Change Password
  - a. Allow user to change password
  - b. Set up Security Questions