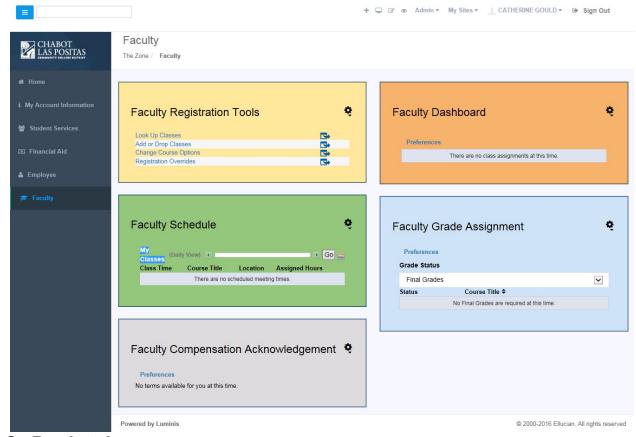

### Faculty - Will see if are an Faculty

#### On Faculty tab:

- 1. Faculty Registration Tools
  - a. Look Up Classes
  - b. Add or Drop Classes
  - c. Change Course Options
  - d. Registration Overrides
- 2. Faculty Schedule
- 3. Faculty Dashboard
- 4. Faculty Grade Assignment
- 5. Faculty Compensation Acknowledgement