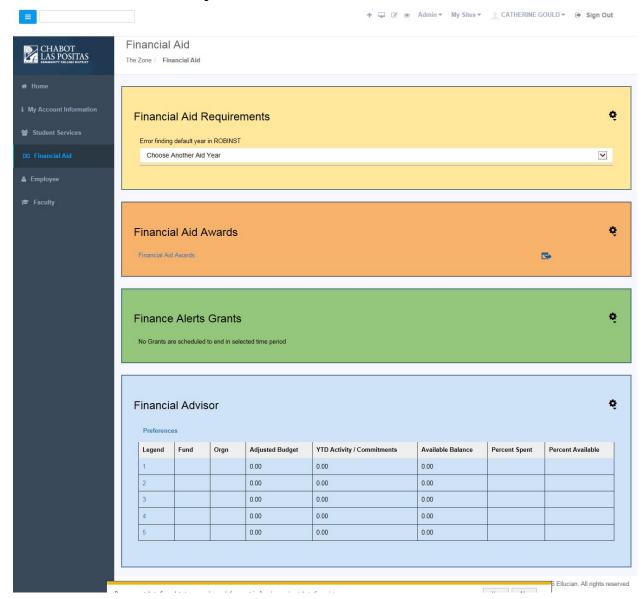

# Financial Aid - Will see if your role is Financial Aid

## On Financial Aid tab:

- 1. Financial Aid Requirements
- 2. Financial Aid Awards
  - a. Financial Aid Awards 3.

**Finance Alerts Grants** 

4. Financial Advisor