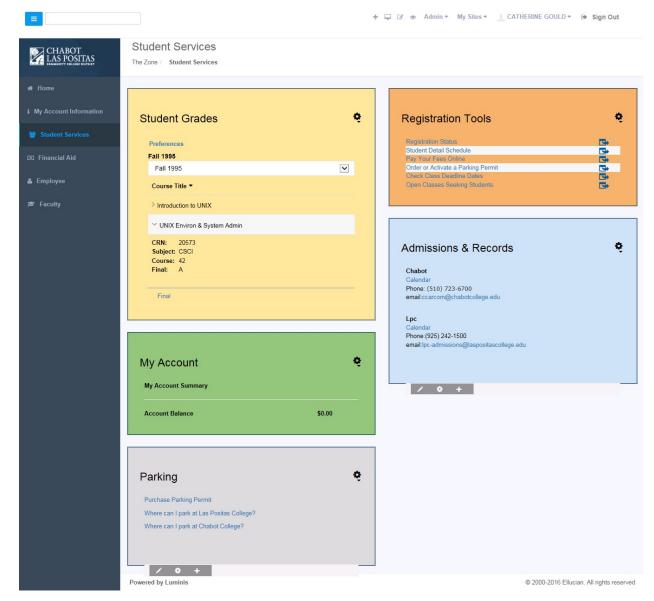

#### Student Services -Will see if are a Student

# On My Account information Tab:

- 1. Student Grades
  - a. Term
  - b. Course Name
  - c. CRN
  - d. Subject
  - e. Course Number
  - f. Final Grade

#### 2. My Account

- a. My Account Summary
- b. Account Balance
- 3. Admissions and Records Chabot

Calendar Phone: (510) 723-6700 email:ccarcom@chabotcollege.edu

**Lpc** Calendar Phone:(925) 242-1500 email:lpc-admissions@laspositascollege.edu

#### 4. Parking

- a. Purchase Parking Permit
- b. Where can I park at Las Positas College?
- c. Where can I park at Chabot College?
- 5. Registration Tools
  - 1. Registration Status
  - 2. Student Detail Schedule
  - 3. Pay Your Fees Online
  - 4. Order or Activate a Parking Permit
  - 5. Check Class Deadline Dates
  - 6. Open Classes Seeking Students