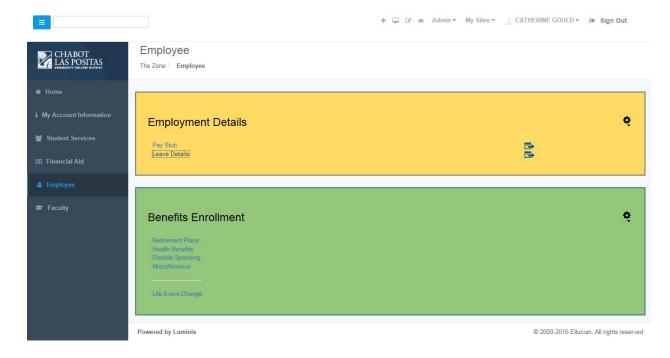

# Employee - Will see if are an Employee

### On Employee tab:

- 1. Employment Details
  - a. Pay Stub
  - b. Leave Details
- 2. Benefits Enrollment
  - a. Retirement Plans
  - b. Health Benefits
  - c. Flexible Spending
  - d. Miscellaneous
  - e. Life Event Change