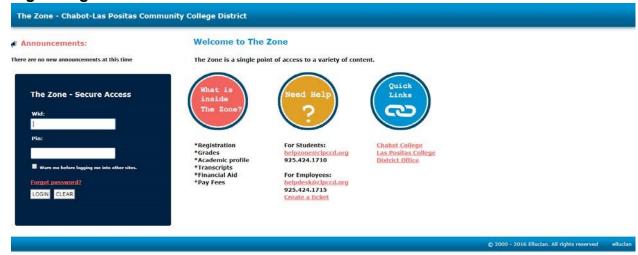

### **Logon Page**

D

# What is on the Logon page?

- 1. Login screen
- 2. Forgot Password
- 3. Info about the Zone
- 4. Help Links
- 5. Quick Links
  - a. Link to Chabot College
  - b. Link to LPC website
  - c. Link to Chabot College website