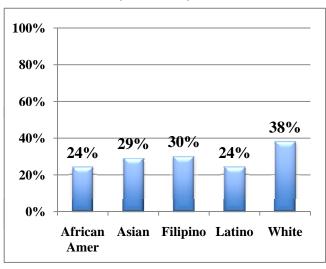

Percent Assessed into College Level English by Ethnicity

Percent Assessed into College Level Math by Ethnicity

Note: Data are preliminary for Fall 2013.