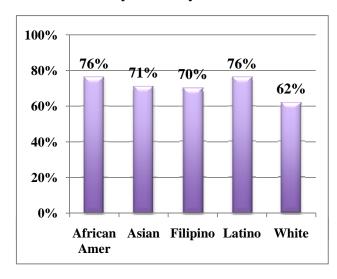

## Las Positas College Assessment and Success Rates in Basic Skills English and Math by Ethnicity

Percent Assessed into Basic Skills English by Ethnicity

Pct Assessed into Basic Skills Math (107/65) by Ethnicity