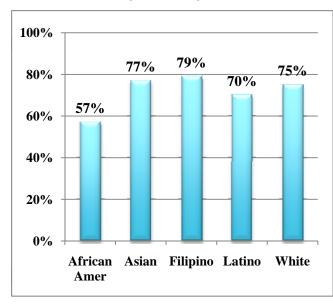

Success rates in Basic Skills English by Ethnicity

Success rates in Basic Skills Math (107/65) by Ethnicity