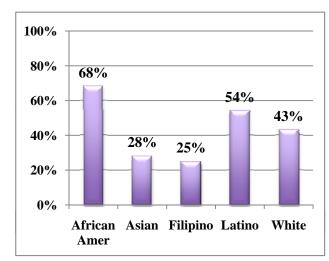

## Las Positas College Assessment and Success Rates in Basic Skills English and Math by Ethnicity

Percent Assessed into Basic Skills English by Ethnicity

Pct Assessed into Basic Skills Math (107/65) by Ethnicity