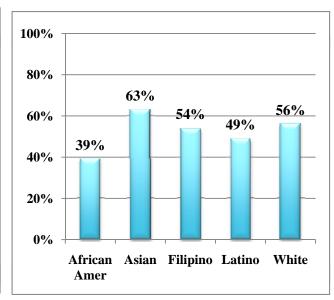

Percent Assessed into College Level English by Ethnicity

Percent Assessed into College Level Math by Ethnicity

Note: Data are preliminary for Fall 2013.