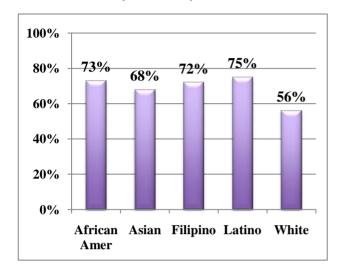

## Chabot College Assessment and Success Rates in Basic Skills English and Math by Ethnicity

Percent Assessed into Basic Skills English by Ethnicity

Pct Assessed into Basic Skills Math (105/65) by Ethnicity