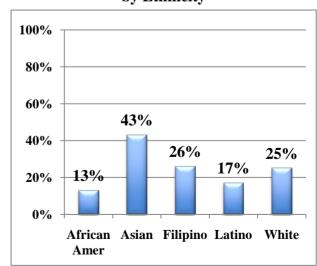

## Chabot College Assessment and Success Rates in Basic Skills English and Math by Ethnicity

Percent Assessed into Basic Skills English by Ethnicity

Pct Assessed into Basic Skills Math (105/65) by Ethnicity