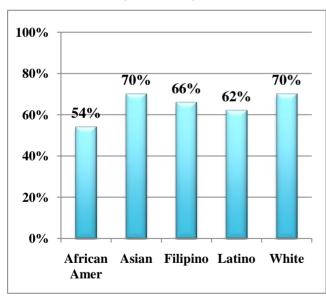

Success rates in Basic Skills English by Ethnicity

Success rates in Basic Skills Math (105/65) by Ethnicity