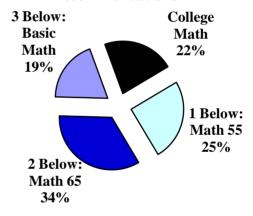

## Chabot College Assessment into English and Math by Ethnicity

Chabot College Fall 2013 All Students by Race-ethnicity

Fall 2013 New Students English Assessment Recommendations

Learnin g Skills
/Need ESL 9%

Basic Skills
71%

Fall 2013 New Students Math Assessment Recommendations

Percent Assessed into College Level English by Ethnicity

Percent Assessed into College Level Math by Ethnicity

Note: Data are preliminary for Fall 2013.