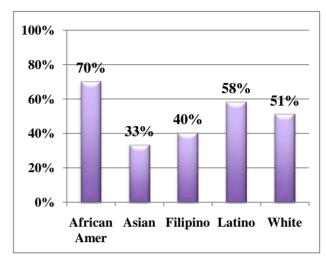

## Chabot College Assessment and Success Rates in Basic Skills English and Math by Ethnicity

Percent Assessed into Basic Skills English by Ethnicity

Pct Assessed into Basic Skills Math (105/65) by Ethnicity