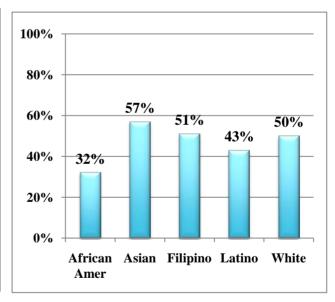

Success rates in Basic Skills English by Ethnicity

Success rates in Basic Skills Math (105/65) by Ethnicity