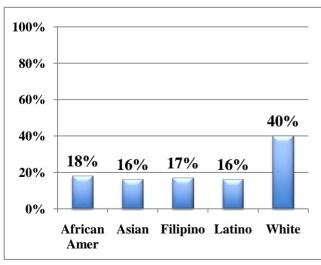

## Chabot College Assessment and Success Rates in Basic Skills English and Math by Ethnicity

Percent Assessed into Basic Skills English by Ethnicity

Pct Assessed into Basic Skills Math (105/65) by Ethnicity